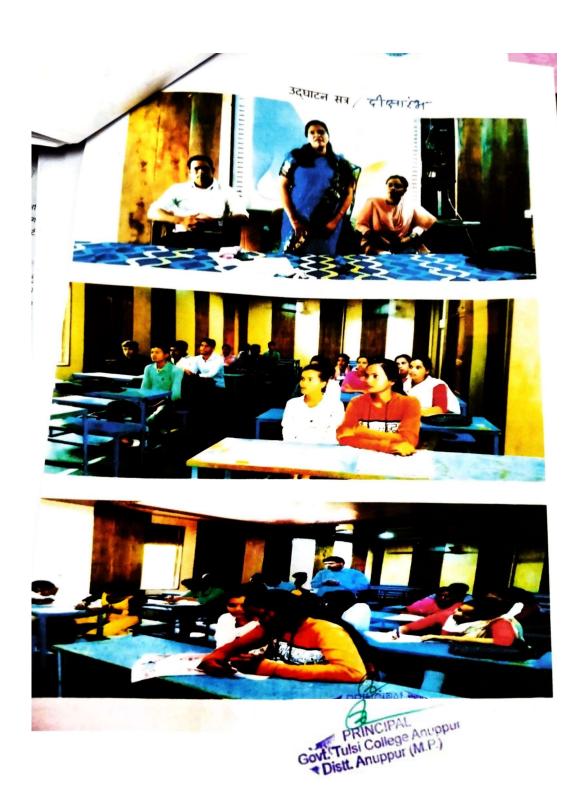

#### सुचना

बी.ए. प्रथम वर्ष मुख्य गौण एवं वैकल्पिक विषय अर्थशास्त्र सब 2022-23 के प्रथम चरण सी.एल.सी प्रथम चरण तथा सी.एल.सी अपग्रेड चरण-। में प्रवेशित छात्र-छात्राओं को सूचित किया जाता है कि विभाग द्वारा "राष्ट्रीय शिक्षा जीति 2020 विषयक प्रशिक्षण कार्यशाला(प्रथम वैद्य)" का आयोजन दिनॉक 1-5 जुलाई के मध्य सुबह के 11 बजे से महाविद्यालय के सेमिनार कक्ष में किया जाएगा। इस कार्यशाला में विभाग के नव प्रवेशित छात्र-छात्राओं की उपस्थिति अनिवार्य है। प्रशिक्षण के प्रमुख बिन्दु एवं कार्यशाला हेतु समय-सारिणी अलग से जारी किया जाएगा। कार्यशाला से जुडने हेतु गूगल क्लासरुम कोड-lampqbu