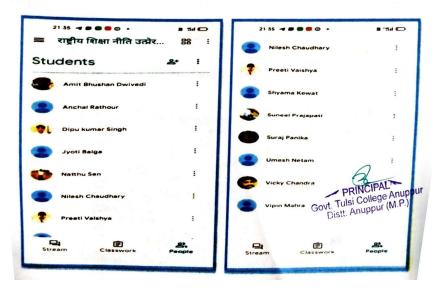

#### सुचना

बी.ए. प्रथम वर्ष मुख्य गौण एवं वैकल्पिक विषय अर्थशास्त्र सब 2022-23 के प्रथम चरण सी.एल.सी प्रथम चरण तथा सी.एल.सी अपग्रेड चरण-। में प्रवेशित छात्र-छात्राओं को सूचित किया जाता है कि विभाग द्वारा "राष्ट्रीय शिक्षा जीति 2020 विषयक प्रशिक्षण कार्यशाला(प्रथम वैद्य)" का आयोजन दिनॉक 1-5 जुलाई के मध्य सुबह के 11 बजे से महाविद्यालय के सेमिनार कक्ष में किया जाएगा। इस कार्यशाला में विभाग के नव प्रवेशित छात्र-छात्राओं की उपस्थिति अनिवार्य है। प्रशिक्षण के प्रमुख बिन्दु एवं कार्यशाला हेतु समय-सारिणी अलग से जारी किया जाएगा। कार्यशाला से जुडने हेतु गूगल क्लासरुम कोड-lampqbu

संलग्न- विद्यार्थियों की सूची/कार्यशाला पंजीकरण पत्रक

विभागाध्यक्ष-अर्थशास्त्र

PRINCIPA Govt. Tulsi College Anuppur Distt. Anupric (M.P.)

Affiliated to Awadhesh Pratap Singh University Rewa (MP)

Registered Under Section 2 (F) & 12 (B) of UGC Act